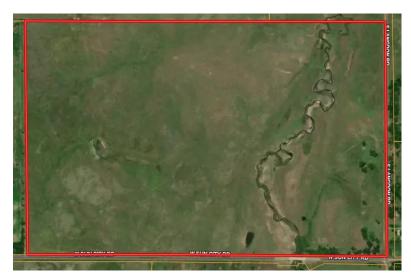

## 240 +/- Acres Reno County KS Land Walter E Kruckenberg Estate Auction

Wednesday, June 11, 2025, Time: 1:30 pm SALE WILL BE HELD AT: Bake N Café, 101 S Burns St, Turon, KS 67583

**Earnest Money:** \$20,000.00 on the day of the sale, balance in Certified Funds on the Day of Closing. **Insurance & Escrow Agent Closing Fee:** 50% Buyer, 50% Seller; Security 1<sup>st</sup> Title is the title company; **Taxes:** 2024 and prior years paid by the seller. The 2025 to be paid by the Buyer. **Closing and Possession:** On or Before July 9, 2025. **Located:** From Turon, go 5 miles east on Sun City Rd. From Langdon, go south 4 miles on Langdon Rd. The land is on the NW corner of Sun City Rd and Langdon Rd. **The land sale is not subject to financing or appraisal.** 

Tract Legal Description: BELL TOWNSHIP, S05, T26, R09W, ACRES 239.9, E1/2 SW1/4 & SE1/4 LESS RD ROW

Minerals: All minerals are conveyed to the buyer at closing.

Possession: At Closing. Grass is ready to graze!