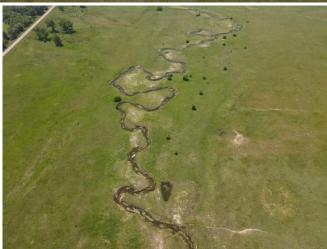

## 240 +/- Acres Reno County KS Land Walter E Kruckenberg Estate Auction

Wednesday, June 11, 2025, Time: 1:30 pm SALE WILL BE HELD AT: Bake N Café, 101 S Burns St, Turon, KS 67583

**Earnest Money:** \$20,000.00 on the day of the sale, balance in Certified Funds on the Day of Closing. **Insurance & Escrow Agent Closing Fee:** 50% Buyer, 50% Seller; Security 1<sup>st</sup> Title is the title company; **Taxes:** 2024 and prior years paid by the seller. The 2025 to be paid by the Buyer. **Closing and Possession:** On or Before July 9, 2025. **Located:** From Turon, go 5 miles east on Sun City Rd. From Langdon, go south 4 miles on Langdon Rd. The land is on the NW corner of Sun City Rd and Langdon Rd. **The land sale is not subject to financing or appraisal.** 

Tract Legal Description: BELL TOWNSHIP, S05, T26, R09W, ACRES 239.9, E1/2 SW1/4 & SE1/4 LESS RD ROW

Minerals: All minerals are conveyed to the buyer at closing.

Possession: At Closing. Grass is ready to graze!