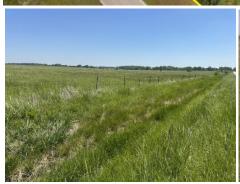

Tract Legal Description: BELL TOWNSHIP, S05, T26, R09W, ACRES 239.9, E1/2 SW1/4 & SE1/4 LESS RD ROW

Minerals: All minerals are conveyed to the buyer at closing.

Possession: At Closing. Grass is ready to graze!