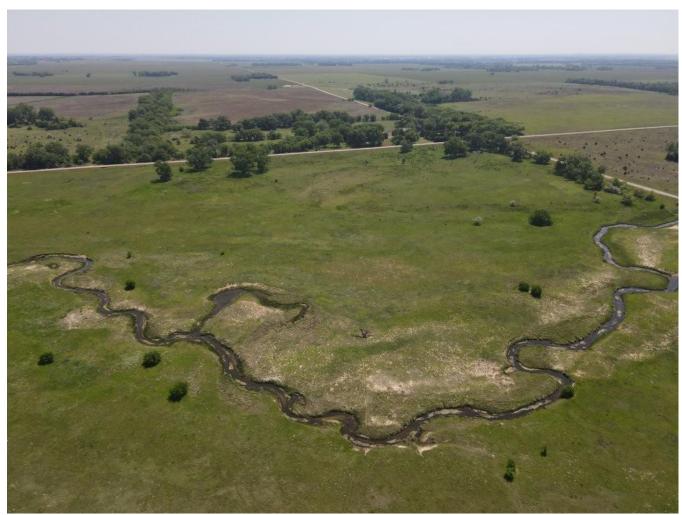

## 240 +/- Acres Reno County KS Land Walter E Kruckenberg Estate Auction

Wednesday, June 11, 2025, Time: 1:30 pm SALE WILL BE HELD AT: Bake N Café, 101 S Burns St, Turon, KS 67583

**Earnest Money:** \$20,000.00 on the day of the sale, balance in Certified Funds on the Day of Closing. **Insurance & Escrow Agent Closing Fee:** 50% Buyer, 50% Seller; Security 1<sup>st</sup> Title is the title company; **Taxes:** 2024 and prior years paid by the seller. The 2025 to be paid by the Buyer. **Closing and Possession:** On or Before July 9, 2025. **Located:** From Turon, go 5 miles east on Sun City Rd. From Langdon, go south 4 miles on Langdon Rd. The land is on the NW corner of Sun City Rd and Langdon Rd. **The land sale is not subject to financing or appraisal.** 

Tract Legal Description: BELL TOWNSHIP, S05, T26, R09W, ACRES 239.9, E1/2 SW1/4 & SE1/4 LESS RD ROW

Minerals: All minerals are conveyed to the buyer at closing.

Possession: At Closing. Grass is ready to graze!