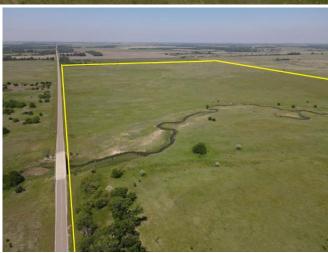

## 240 +/- Acres Reno County KS Land Walter E Kruckenberg Estate Auction

Wednesday, June 11, 2025, Time: 1:30 pm SALE WILL BE HELD AT: Bake N Café, 101 S Burns St, Turon, KS 67583

**Earnest Money:** \$20,000.00 on the day of the sale, balance in Certified Funds on the Day of Closing. **Insurance & Escrow Agent Closing Fee:** 50% Buyer, 50% Seller; Security 1<sup>st</sup> Title is the title company; **Taxes:** 2024 and prior years paid by the seller. The 2025 to be paid by the Buyer. **Closing and Possession:** On or Before July 9, 2025. **Located:** From Turon, go 5 miles east on Sun City Rd. From Langdon, go south 4 miles on Langdon Rd. The land is on the NW corner of Sun City Rd and Langdon Rd. **The land sale is not subject to financing or appraisal.** 

Tract Legal Description: BELL TOWNSHIP, S05, T26, R09W, ACRES 239.9, E1/2 SW1/4 & SE1/4 LESS RD ROW

Minerals: All minerals are conveyed to the buyer at closing.

Possession: At Closing. Grass is ready to graze!