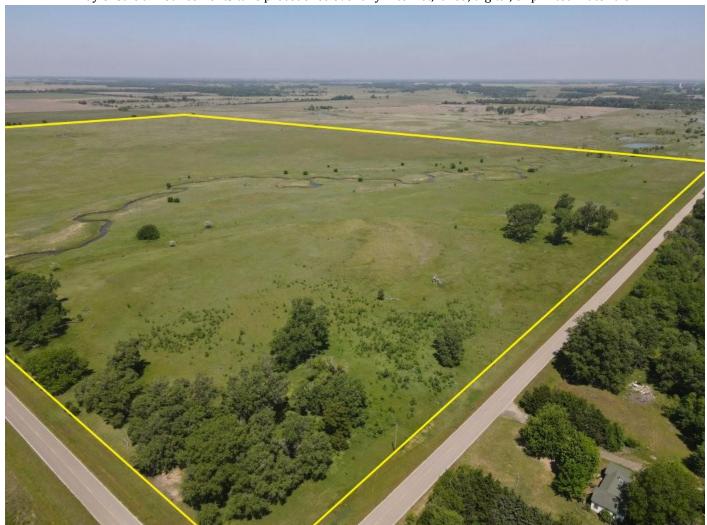

## 240 +/- Acres Reno County KS Land Walter E Kruckenberg Estate Auction

Wednesday, June 11, 2025, Time: 1:30 pm SALE WILL BE HELD AT: Bake N Café, 101 S Burns St, Turon, KS 67583

**Earnest Money:** \$20,000.00 on the day of the sale, balance in Certified Funds on the Day of Closing. **Insurance & Escrow Agent Closing Fee:** 50% Buyer, 50% Seller; Security 1<sup>st</sup> Title is the title company; **Taxes:** 2024 and prior years paid by the seller. The 2025 to be paid by the Buyer. **Closing and Possession:** On or Before July 9, 2025. **Located:** From Turon, go 5 miles east on Sun City Rd. From Langdon, go south 4 miles on Langdon Rd. The land is on the NW corner of Sun City Rd and Langdon Rd. **The land sale is not subject to financing or appraisal.** 

Tract Legal Description: BELL TOWNSHIP, S05, T26, R09W, ACRES 239.9, E1/2 SW1/4 & SE1/4 LESS RD ROW

Minerals: All minerals are conveyed to the buyer at closing.

Possession: At Closing. Grass is ready to graze!