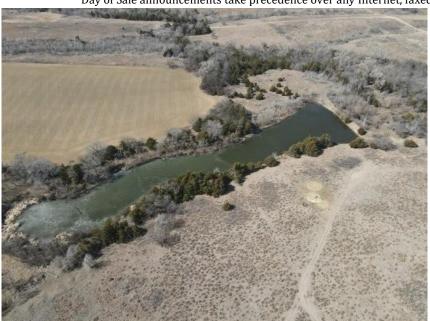

This 469+/- acre tract includes Dryland, Native Grass, Trees, and Water. This tract of land has a strong wildlife influence, including Deer, Turkey, Quail, Geese, Pheasant, and Ducks in Unit 16! There is a nice pond on tract 1 and a small shop with a studio apartment in it. There is water well (As-Is) and а electricity. The tract has 108.5 acres of Native Grass and 47.4 acres of Dryland. Tract 2 has 147.1 acres of Dryland and 165 acres of native grass. Large trophy deer have been taken from both properties. This property can be a hunter's paradise that also includes Saltwater Injection Well and farmland income!