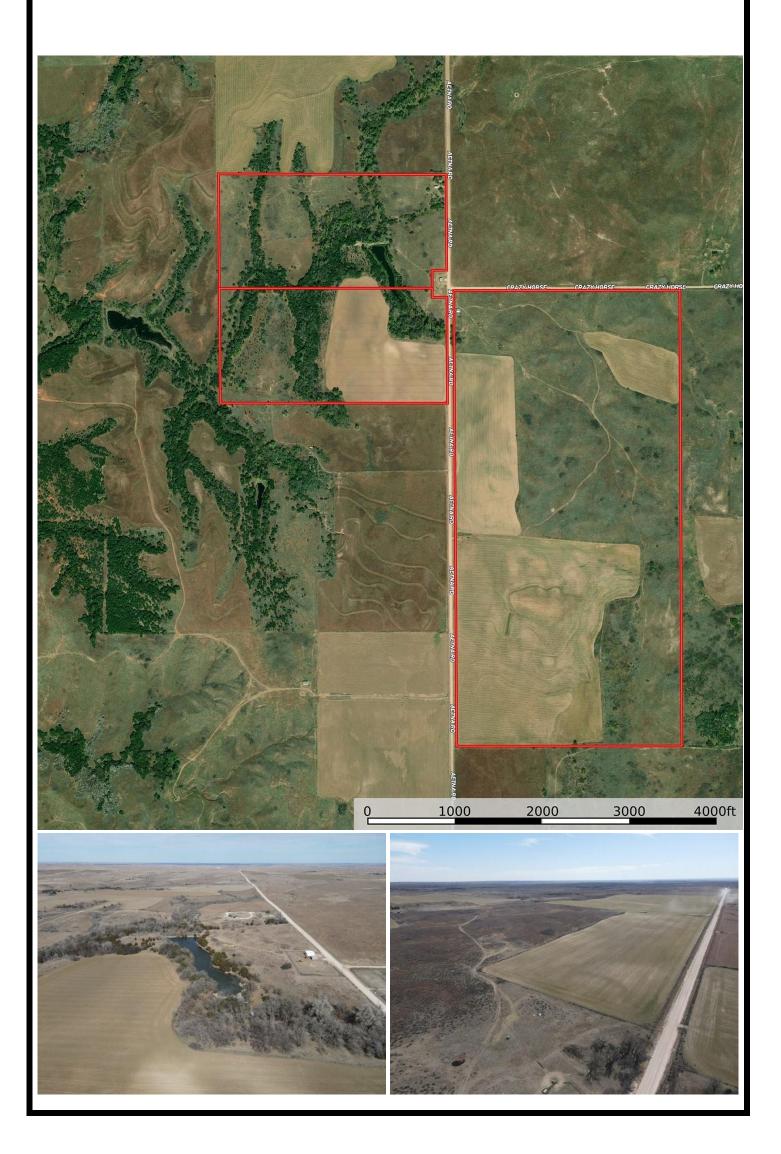

**Tract 1 - Legal Description:** S23, T32, R15, ACRES 78, S2SE4 EX S 208(S) OF E 208(S) LESS RD R/W AND S26, T32, R15, ACRES 78, N2NE4 EX N 104 OF E 208 ALSO LESS RD R/W, Barber Co, KS **Tract 2 - Legal Description:** S25, T32, R15, ACRES 312.1, W2 SEC LESS RD R/W

Day of Sale announcements take precedence over any Internet, faxed, digital, or printed materials.

**Saltwater Injection Disposal Well:** \$550.00/year goes to the buyer. **Minerals:** Seller's portion is conveyed with the land. Tract 1: 12/15<sup>th</sup>, Tract 2: 27/30<sup>th</sup>. **Closing:** On or Before April 21, 2025. **Possession:** Upon Closing. **Located:** From Medicine Lodge, KS, go West on Highway 160 for 18 miles to Aetna Rd, or 23 miles East of Coldwater on Highway 160. Turn South on Aetna Rd and go 3 miles. The land will be on both sides of the road. **Earnest Money:** \$20,000.00 on each tract on the day of sale, and the balance in Certified Funds on the Day of Closing. **Title Insurance & Escrow Agent Closing Fee:** 50% Buyer, 50% Seller; Slamal & Swayden. **Taxes:** 2025 and beyond to be paid for by the Buyer. **The land sale is not subject to financing or appraisal.** 

This 469+/- acre tract includes Dryland, Native Grass, Trees, and Water. This tract of land has a strong wildlife influence, including Deer, Turkey, Quail, Geese, Pheasant, and Ducks in Unit 16! There is a nice pond on tract 1 and a small shop with a studio apartment in it. There is water well (As-Is) and а electricity. The tract has 108.5 acres of Native Grass and 47.4 acres of Dryland. Tract 2 has 147.1 acres of Dryland and 165 acres of native grass. Large trophy deer have been taken from both properties. This property can be a hunter's paradise that also includes Saltwater Injection Well and farmland income!