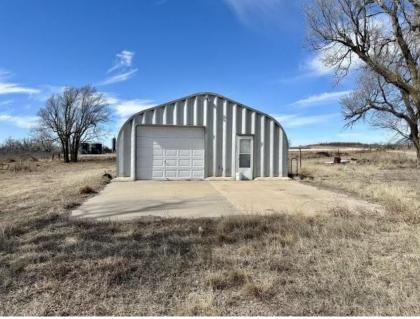

This 469+/- acre tract includes Dryland, Native Grass, Trees, and Water. This tract of land has a strong wildlife influence, including Deer, Turkey, Quail, Geese, Pheasant, and Ducks in Unit 16! There is a nice pond on tract 1 and a small shop with a studio apartment in it. There is water well (As-Is) and а electricity. The tract has 108.5 acres of Native Grass and 47.4 acres of Dryland. Tract 2 has 147.1 acres of Dryland and 165 acres of native grass. Large trophy deer have been taken from both properties. This property can be a hunter's paradise that also includes Saltwater Injection Well and farmland income!