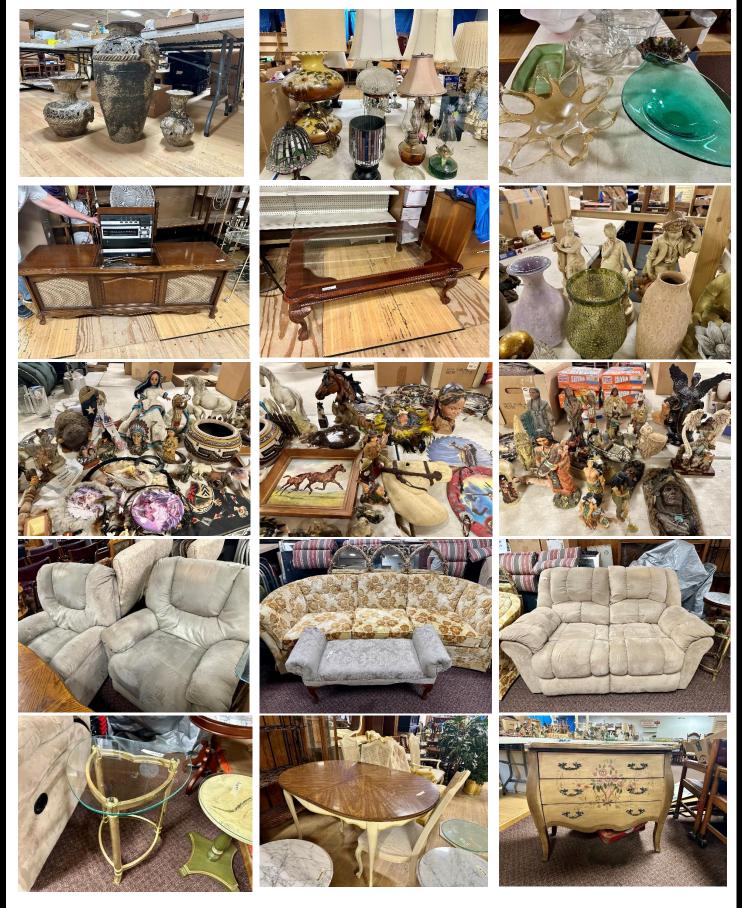

## Sat. October 19th, 2024 – 9:30 AM Hamm Auction Center – 107 NE State Rd 61 in Pratt, KS\_

**2008 Infinity G35**, 4-Dr Sudan, 3.5 v6, 240,000 miles, good condition.

Kirby Vac w/Attachments, Fireplace Iron, Corningware & Pyrex, Apple Blossom China set, Antibes China set, Kaysons China set, small Kenmore Chest Freezer, stainless steel Pots & Pans, black China Hutch, matching Recliners, Love Seat Recliner, Coffee Table, Round Dining Table w/4 chairs, 2 Marble Top Tables, 2 matching Occasional Chairs, small Marble Top tables, Hall Mirror & Stand, several nice Lamps, Glass Top Stand, Red Seated Walker, Large Rug, Marble Top Ornate Table, 2 Ornate Stands, Curio Cabinet, Dining Table & 4 Chairs, Glass Top Large Coffee Table, Motorola Stereo w/Record Player, Large Framed 3 Mirror, Wood Tableau Desk, Chandelier, Clock, Statues, Glass Top Lamp Stand, Gold Colored Couch, Lots of Silverware, Pictures, Fancy Bakers Rack, Wine Rack, Wood Book Shelf, Wood Desk, Wood Lamp Table, Bedroom King Size Set w/Dresser, Chest and Night Stand, Couch, Double Sized Bed w/Box Spring & Mattress, Wicker Basket w/lid, 3 Drawer Chest, Camel Back Trunk, Wicher Chest, 2 Wire Racks, Secretary, China Hutch, Book Shelf, Dining Table, Coffee Table, Entertainment Center, Jewelry Cabinet, Coca-Cola Table & Chairs, Wolf Figurines, Indian Figurines, Horse Figurines, Blankets, Wash Boards, Dale Earnhart Jacket, KU Jacket, Toys, Gun Cabinet, MORE!

Hamm Auction and Real Estate LLC. 107 NE State Road 61 Pratt, KS 67124

TO SEE MORE PHOTOS GO TO OUR FACEBOOK PAGE HAMM AUCTION & REAL ESTATE