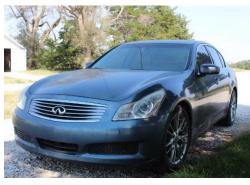

## Sat. October 19th, 2024 – 9:30 AM Hamm Auction Center – 107 NE State Rd 61 in Pratt, KS\_

**2008 Infinity G35**, 4-Dr Sudan, 3.5 v6, 240,000 miles, good condition.

Kirby Vac w/Attachments, Fireplace Iron, Corningware & Pyrex, Apple Blossom China set, Antibes China set, Kaysons China set, small Kenmore Chest Freezer, stainless steel Pots & Pans, black China Hutch, matching Recliners, Love Seat Recliner, Coffee Table, Round Dining Table w/4 chairs, 2 Marble Top Tables, 2 matching Occasional Chairs, small Marble Top tables, Hall Mirror & Stand, several nice Lamps, Glass Top Stand, Red Seated Walker, Large Rug, Marble Top Ornate Table, 2 Ornate Stands, Curio Cabinet, Dining Table & 4 Chairs, Glass Top Large Coffee Table, Motorola Stereo w/Record Player, Large Framed 3 Mirror, Wood Tableau Desk, Chandelier, Clock, Statues, Glass Top Lamp Stand, Gold Colored Couch, Lots of Silverware, Pictures, Fancy Bakers Rack, Wine Rack, Wood Book Shelf, Wood Desk, Wood Lamp Table, Bedroom King Size Set w/Dresser, Chest and Night Stand, Couch, Double Sized Bed w/Box Spring & Mattress, Wicker Basket w/lid, 3 Drawer Chest, Camel Back Trunk, Wicher Chest, 2 Wire Racks, Secretary, China Hutch, Book Shelf, Dining Table, Coffee Table, Entertainment Center, Jewelry Cabinet, Coca-Cola Table & Chairs, Wolf Figurines, Indian Figurines, Horse Figurines, Blankets, Wash Boards, Dale Earnhart Jacket, KU Jacket, Toys, Gun Cabinet, MORE!