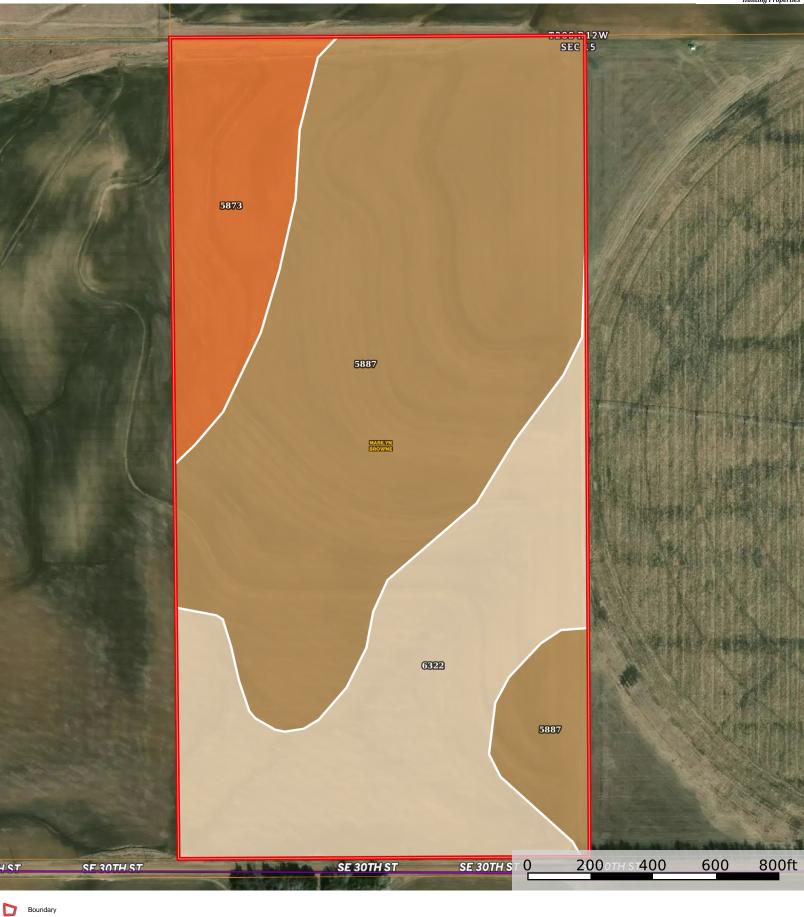

## | Boundary 79.26 ac

| SOIL CODE | SOIL DESCRIPTION                               | ACRES        | %     | CPI | NCCPI | CAP  |
|-----------|------------------------------------------------|--------------|-------|-----|-------|------|
| 5887      | Farnum and Funmar loams, 1 to 3 percent slopes | 45.68        | 57.63 | 0   | 62    | 2c   |
| 6322      | Blanket silt loam, 0 to 1 percent slopes       | 23.53        | 29.69 | 0   | 64    | 2c   |
| 5873      | Clark clay loam, 1 to 3 percent slopes         | 10.05        | 12.68 | 0   | 66    | 3e   |
| TOTALS    |                                                | 79.26(<br>*) | 100%  | -   | 63.1  | 2.13 |

(\*) Total acres may differ in the second decimal compared to the sum of each acreage soil. This is due to a round error because we only show the acres of each soil with two decimal.