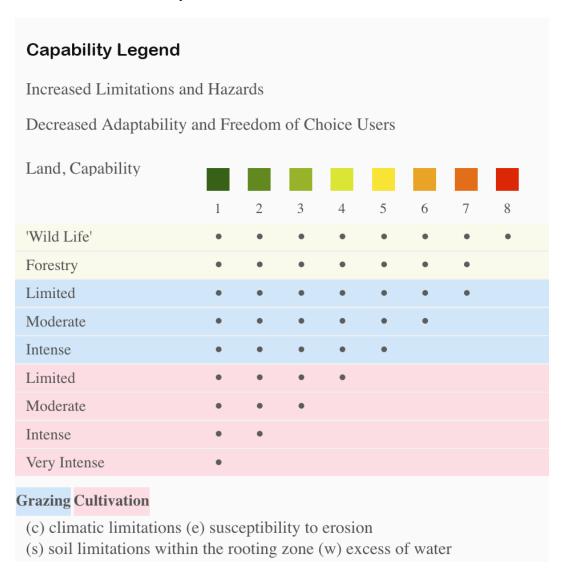

## | Boundary 79.26 ac

| SOIL CODE | SOIL DESCRIPTION                               | ACRES        | %     | CPI | NCCPI | CAP  |
|-----------|------------------------------------------------|--------------|-------|-----|-------|------|
| 5887      | Farnum and Funmar loams, 1 to 3 percent slopes | 45.68        | 57.63 | 0   | 62    | 2c   |
| 6322      | Blanket silt loam, 0 to 1 percent slopes       | 23.53        | 29.69 | 0   | 64    | 2c   |
| 5873      | Clark clay loam, 1 to 3 percent slopes         | 10.05        | 12.68 | 0   | 66    | 3e   |
| TOTALS    |                                                | 79.26(<br>*) | 100%  | -   | 63.1  | 2.13 |