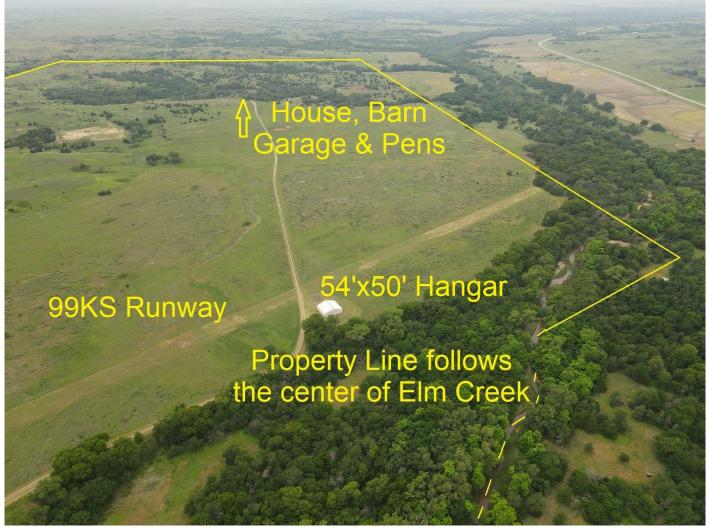

Yellow lines are for reference only and not necessarily the exact property line.

Day of Sale announcements take precedence over any Internet, faxed, digital, or printed materials.

Minerals: Convey with the land. Closing: On or Before September 29, 2023. Possession: Upon Closing. Located: Sawyer, KS, follow US Highway 282 south for 5 miles to Elm Mills Drive. Travel west for ½ mile to Mingona Rd. Follow Mingona Rd south for 2+ miles, then turn east and follow the road/path west for 1.65+/- miles to the beginning of the property. Follow the flags and respect private property and watch for cattle in the open grazing. Earnest Money: \$100,000.00 on the day of sale, and the balance in Certified Funds on the Day of Closing. Title Insurance & Escrow Agent Closing Fee: 50% Buyer, 50% Seller; Slamal & Swayden Inc., Medicine Lodge, KS. Taxes: To be prorated to the date of closing. The land sale is not subject to financing or appraisal.

This 605+/- acre tract includes Expired CRP, Native Grass, Trees, Natural Springs, Ponds, and a portion of Elm Creek! property also has a private runway – **99KS – Elm Creek** Farms Airport, and a 54' x 50' Hanger. NO incoming flights without approval. This property also has a 3-bedroom, 2bathroom house with a barn, garage, and cattle pens. This tract of land has a strong wildlife influence, situated in Unit 16 in the heart of Barber Co, Kansas. Unit 16 is famed for its trophy Whitetail Deer. The property is secluded for optimal hunting, fishing, deer, Bobwhite Quail, grazing, and recreation.