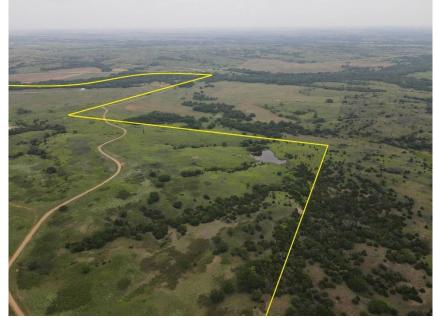

Yellow lines are for reference only and not necessarily the exact property line.

Day of Sale announcements take precedence over any Internet, faxed, digital, or printed materials.

Minerals: Convey with the land. Closing: On or Before September 29, 2023. Possession: Upon Closing. Located: Sawyer, KS, follow US Highway 282 south for 5 miles to Elm Mills Drive. Travel west for ½ mile to Mingona Rd. Follow Mingona Rd south for 2+ miles, then turn east and follow the road/path west for 1.65+/- miles to the beginning of the property. Follow the flags and respect private property and watch for cattle in the open grazing. Earnest Money: \$100,000.00 on the day of sale, and the balance in Certified Funds on the Day of Closing. Title Insurance & Escrow Agent Closing Fee: 50% Buyer, 50% Seller; Slamal & Swayden Inc., Medicine Lodge, KS. Taxes: To be prorated to the date of closing. The land sale is not subject to financing or appraisal.

This 605+/- acre tract includes Expired CRP, Native Grass, Trees, Natural Springs, Ponds, and a portion of Elm Creek! property also has a private runway – **99KS – Elm Creek** Farms Airport, and a 54' x 50' Hanger. NO incoming flights without approval. This property also has a 3-bedroom, 2bathroom house with a barn, garage, and cattle pens. This tract of land has a strong wildlife influence, situated in Unit 16 in the heart of Barber Co, Kansas. Unit 16 is famed for its trophy Whitetail Deer. The property is secluded for optimal hunting, fishing, deer, Bobwhite Quail, grazing, and recreation.