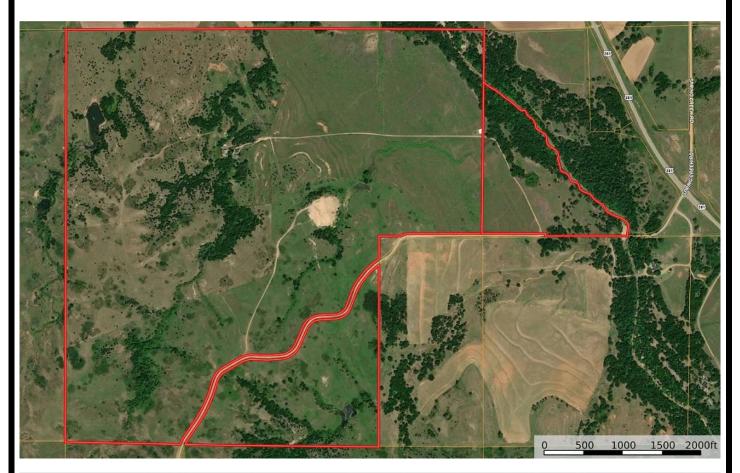

SALE WILL BE HELD AT: Hamm Auction Center, 107 NE State Rd, Pratt KS Seller: Danny & Jean McKay Trust

**Legal Description:** S29, T30, R12, ACRES 559.7, N2 SEC SW4 & W2SE4 AND S28, T30, R12, ACRES 44.1, ALL THAT PART OF THE NW4NW4 & S2NW4 LYING WEST OF THE CENTER OF ELM CREEK LESS RD R/W Barber Co, KS

Yellow lines are for reference only and not necessarily the exact property line.

Day of Sale announcements take precedence over any Internet, faxed, digital, or printed materials.

Minerals: Convey with the land. Closing: On or Before September 29, 2023. Possession: Upon Closing. Located: Sawyer, KS, follow US Highway 282 south for 5 miles to Elm Mills Drive. Travel west for ½ mile to Mingona Rd. Follow Mingona Rd south for 2+ miles, then turn east and follow the road/path west for 1.65+/- miles to the beginning of the property. Follow the flags and respect private property and watch for cattle in the open grazing. Earnest Money: \$100,000.00 on the day of sale, and the balance in Certified Funds on the Day of Closing. Title Insurance & Escrow Agent Closing Fee: 50% Buyer, 50% Seller; Slamal & Swayden Inc., Medicine Lodge, KS. Taxes: To be prorated to the date of closing. The land sale is not subject to financing or appraisal.