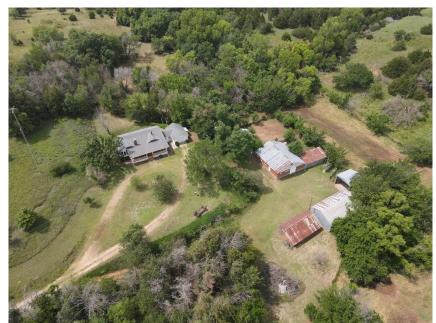

This 605+/- acre tract includes Expired CRP, Native Grass, Trees, Natural Springs, Ponds, and a portion of Elm Creek! property also has a private runway – **99KS – Elm Creek** Farms Airport, and a 54' x 50' Hanger. NO incoming flights without approval. This property also has a 3-bedroom, 2bathroom house with a barn, garage, and cattle pens. This tract of land has a strong wildlife influence, situated in Unit 16 in the heart of Barber Co, Kansas. Unit 16 is famed for its trophy Whitetail Deer. The property is secluded for optimal hunting, fishing, deer, Bobwhite Quail, grazing, and recreation.