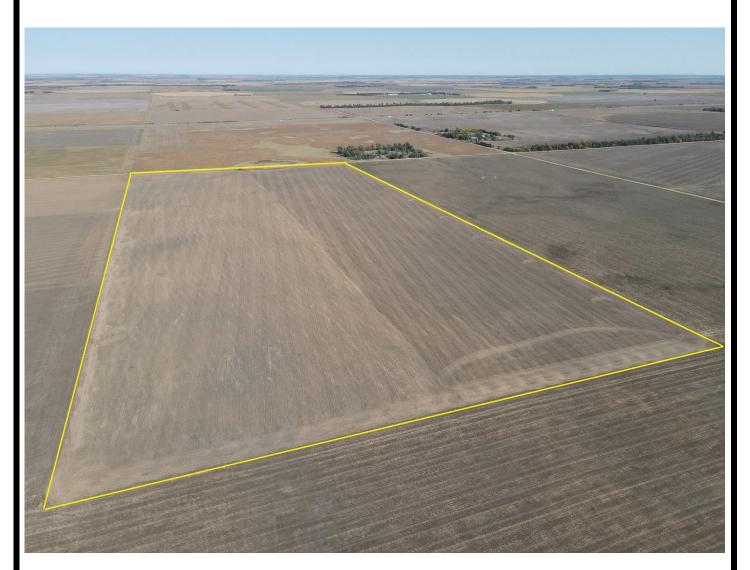

## **LAND AUCTION**

Wednesday, November 9, 2022, Time: 1:30 pm

Online, in Person, and by Phone

SALE WILL BE HELD AT: Hamm Auction Center, 107 NE State Rd 61, Pratt, KS 67124

Seller: Fred Johnson Trust

**Legal Description:** Tract 1 - S2 SE4 LESS A TRACT AND RD R/W SECTION 17 TOWNSHIP 28 RANGE 16. Tract 2 - W2 NE4 LESS RD R/W SECTION 21 TOWNSHIP 28 RANGE 17. **Money:** \$10,000.00 each on the day of sale, balance in Certified Funds on the Day of Closing. **Title Insurance & Escrow Agent Closing Fee:** 50% Buyer, 50% Seller; First American Title is the title company; **Taxes:** 2022 and any prior taxes paid by the seller. 2023 Taxes are to be paid by the buyer. **FSA Payments:** 2022 FSA Payments remain with the Seller. 2023 FSA Payment pass to the Buyer. **Minerals:** Reserved by the sellers, but can be purchased by the winning bidder for \$100.00/acre on top of the winning bid. **Closing:** On or Before December 16, 2022. **Possession:** Following the 2023 wheat harvest. Buyer receives 1/3 Crop Share of crop and will pay 1/3 share of expenses. **Located** From Haviland, one mile south on 51st Rd, then ½ mile east on J Rd. Land begins north of the road, just past the homestead. Tract two, just 5+/- miles west of tract one, on the south side of J Rd. **The land sale is not subject to financing or appraisal.** 