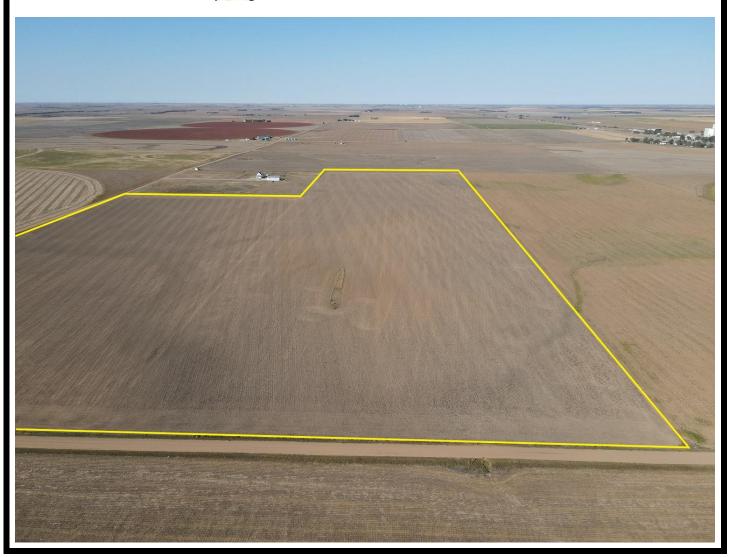

## **LAND AUCTION**

Wednesday, November 9, 2022, Time: 1:30 pm

Online, in Person, and by Phone

SALE WILL BE HELD AT: Hamm Auction Center, 107 NE State Rd 61, Pratt, KS 67124

Seller: Fred Johnson Trust

**Legal Description:** Tract 1 - S2 SE4 LESS A TRACT AND RD R/W SECTION 17 TOWNSHIP 28 RANGE 16. Tract 2 - W2 NE4 LESS RD R/W SECTION 21 TOWNSHIP 28 RANGE 17. **Money:** \$10,000.00 each on the day of sale, balance in Certified Funds on the Day of Closing. **Title Insurance & Escrow Agent Closing Fee:** 50% Buyer, 50% Seller; First American Title is the title company; **Taxes:** 2022 and any prior taxes paid by the seller. 2023 Taxes are to be paid by the buyer. **FSA Payments:** 2022 FSA Payments remain with the Seller. 2023 FSA Payment pass to the Buyer. **Minerals:** Reserved by the sellers, but can be purchased by the winning bidder for \$100.00/acre on top of the winning bid. **Closing:** On or Before December 16, 2022. **Possession:** Following the 2023 wheat harvest. Buyer receives 1/3 Crop Share of crop and will pay 1/3 share of expenses. **Located** From Haviland, one mile south on 51st Rd, then ½ mile east on J Rd. Land begins north of the road, just past the homestead. Tract two, just 5+/- miles west of tract one, on the south side of J Rd. **The land sale is not subject to financing or appraisal.** 