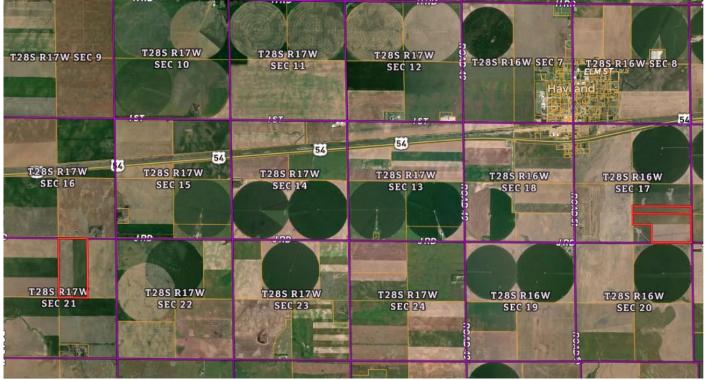

## **LAND AUCTION**

Wednesday, November 9, 2022, Time: 1:30 pm

Online, in Person, and by Phone

SALE WILL BE HELD AT: Hamm Auction Center, 107 NE State Rd 61, Pratt, KS 67124

Seller: Fred Johnson Trust

**Legal Description:** Tract 1 - S2 SE4 LESS A TRACT AND RD R/W SECTION 17 TOWNSHIP 28 RANGE 16. Tract 2 - W2 NE4 LESS RD R/W SECTION 21 TOWNSHIP 28 RANGE 17. **Money:** \$10,000.00 each on the day of sale, balance in Certified Funds on the Day of Closing. **Title Insurance & Escrow Agent Closing Fee:** 50% Buyer, 50% Seller; First American Title is the title company; **Taxes:** 2022 and any prior taxes paid by the seller. 2023 Taxes are to be paid by the buyer. **FSA Payments:** 2022 FSA Payments remain with the Seller. 2023 FSA Payment pass to the Buyer. **Minerals:** Reserved by the sellers, but can be purchased by the winning bidder for \$100.00/acre on top of the winning bid. **Closing:** On or Before December 16, 2022. **Possession:** Following the 2023 wheat harvest. Buyer receives 1/3 Crop Share of crop and will pay 1/3 share of expenses. **Located** From Haviland, one mile south on 51st Rd, then ½ mile east on J Rd. Land begins north of the road, just past the homestead. Tract two, just 5+/- miles west of tract one, on the south side of J Rd. **The land sale is not subject to financing or appraisal.** 