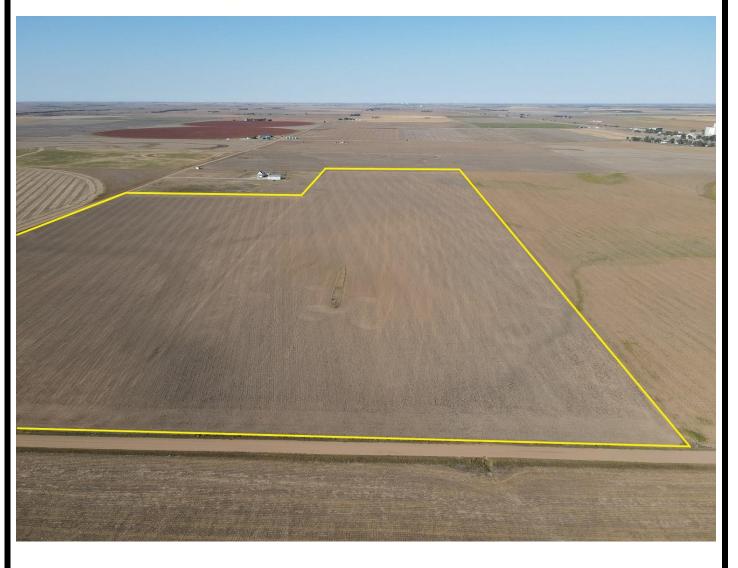

## LAND AUCTION

Wednesday, November 9, 2022, Time: 1:30 pm

Online, in Person, and by Phone

SALE WILL BE HELD AT: Hamm Auction Center, 107 NE State Rd 61, Pratt, KS 67124

Seller: Fred Johnson Trust

**Legal Description: Tract 1 -** S2 SE4 LESS A TRACT AND RD R/W SECTION 17 TOWNSHIP 28 RANGE 16. **Tract 2 -** W2 NE4 LESS RD R/W SECTION 21 TOWNSHIP 28 RANGE 17. **Money:** \$10,000.00 each on the day of sale, balance in Certified Funds on the Day of Closing. **Title Insurance & Escrow Agent Closing Fee:** 50% Buyer, 50% Seller; First American Title is the title company; **Taxes:** 2022 and any prior taxes paid by the seller. 2023 Taxes are to be paid by the buyer. **FSA Payments:** 2022 FSA Payments remain with the Seller. 2023 FSA Payment pass to the Buyer. **Closing:** On or Before December 16, 2022. **Possession:** Following the 2023 wheat harvest. Buyer receives 1/3 Crop Share of crop and will pay 1/3 share of expenses. **Located** From Haviland, one mile south on 51st Rd, then ½ mile east on J Rd. Land begins north of the road, just past the homestead. Tract two, just 5+/- miles west of tract one, on the south side of J Rd. **The land sale is not subject to financing or appraisal.** 