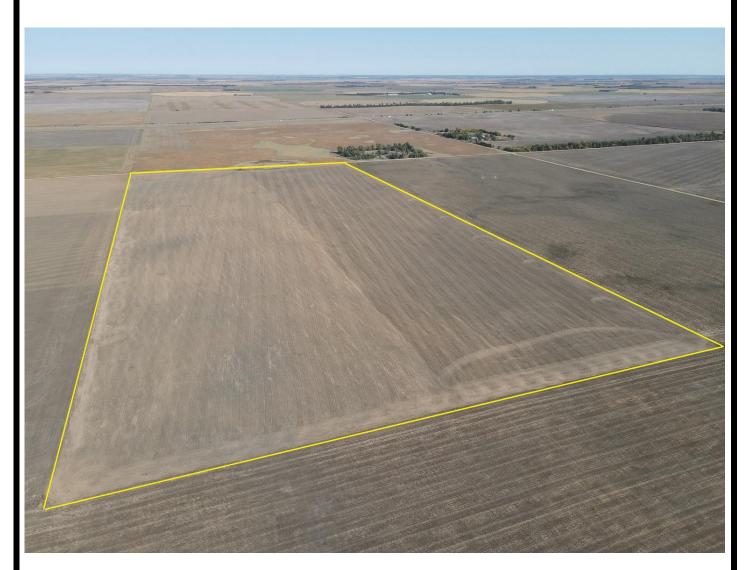

## LAND AUCTION

Wednesday, November 9, 2022, Time: 1:30 pm

Online, in Person, and by Phone

SALE WILL BE HELD AT: Hamm Auction Center, 107 NE State Rd 61, Pratt, KS 67124

Seller: Fred Johnson Trust

**Legal Description: Tract 1 -** S2 SE4 LESS A TRACT AND RD R/W SECTION 17 TOWNSHIP 28 RANGE 16. **Tract 2 -** W2 NE4 LESS RD R/W SECTION 21 TOWNSHIP 28 RANGE 17. **Money:** \$10,000.00 each on the day of sale, balance in Certified Funds on the Day of Closing. **Title Insurance & Escrow Agent Closing Fee:** 50% Buyer, 50% Seller; First American Title is the title company; **Taxes:** 2022 and any prior taxes paid by the seller. 2023 Taxes are to be paid by the buyer. **FSA Payments:** 2022 FSA Payments remain with the Seller. 2023 FSA Payment pass to the Buyer. **Closing:** On or Before December 16, 2022. **Possession:** Following the 2023 wheat harvest. Buyer receives 1/3 Crop Share of crop and will pay 1/3 share of expenses. **Located** From Haviland, one mile south on 51st Rd, then ½ mile east on J Rd. Land begins north of the road, just past the homestead. Tract two, just 5+/- miles west of tract one, on the south side of J Rd. **The land sale is not subject to financing or appraisal.** 