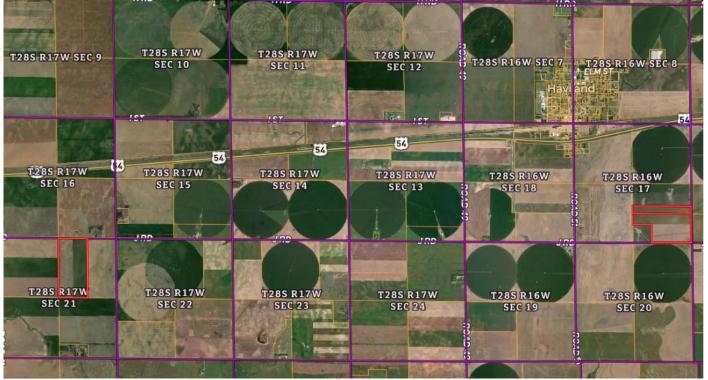

## LAND AUCTION

Wednesday, November 9, 2022, Time: 1:30 pm

Online, in Person, and by Phone

SALE WILL BE HELD AT: Hamm Auction Center, 107 NE State Rd 61, Pratt, KS 67124

Seller: Fred Johnson Trust

**Legal Description: Tract 1 -** S2 SE4 LESS A TRACT AND RD R/W SECTION 17 TOWNSHIP 28 RANGE 16. **Tract 2 -** W2 NE4 LESS RD R/W SECTION 21 TOWNSHIP 28 RANGE 17. **Money:** \$10,000.00 each on the day of sale, balance in Certified Funds on the Day of Closing. **Title Insurance & Escrow Agent Closing Fee:** 50% Buyer, 50% Seller; First American Title is the title company; **Taxes:** 2022 and any prior taxes paid by the seller. 2023 Taxes are to be paid by the buyer. **FSA Payments:** 2022 FSA Payments remain with the Seller. 2023 FSA Payment pass to the Buyer. **Closing:** On or Before December 16, 2022. **Possession:** Following the 2023 wheat harvest. Buyer receives 1/3 Crop Share of crop and will pay 1/3 share of expenses. **Located** From Haviland, one mile south on 51st Rd, then ½ mile east on J Rd. Land begins north of the road, just past the homestead. Tract two, just 5+/- miles west of tract one, on the south side of J Rd. **The land sale is not subject to financing or appraisal.** 