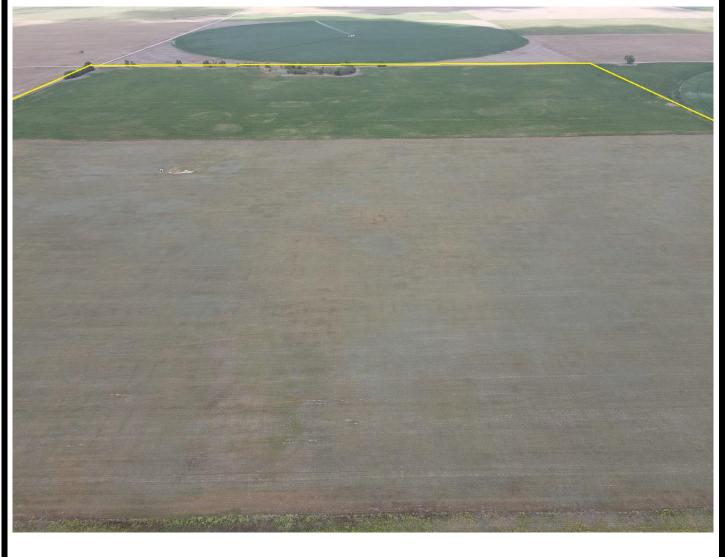

160 +/- Acres Edwards County, KS Land

## **LAND AUCTION**

Wednesday, September 14, 2022, Time: 10:30 am

Online, in Person, and by Phone

SALE WILL BE HELD AT: Crazy Mule, 106 Kansas, Greensburg, KS Seller: Rita Cole

Legal Description: The NW4 of S16-T26-R18, Edwards Co, KS.