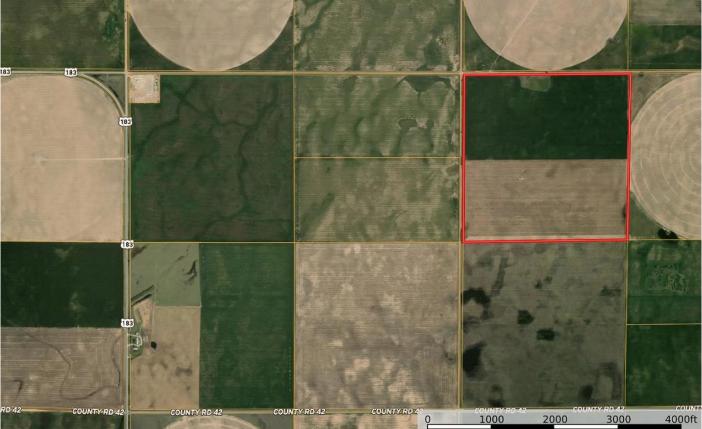

## **LAND AUCTION**

Wednesday, September 14, 2022, Time: 10:30 am

Online, in Person, and by Phone

SALE WILL BE HELD AT: Crazy Mule, 106 Kansas, Greensburg, KS Seller: Rita Cole

Legal Description: The NW4 of S16-T26-R18, Edwards Co, KS.

Closing: On or Before October 28, 2022.

**Located:** From Greensburg, go West 1 mile on Highway 400/54 and then North on Highway 183 for 13 miles. At the curve, go east on U Rd for 1 mile. The land begins in the SE corner of the intersection. The land sale is not subject to financing or appraisal.