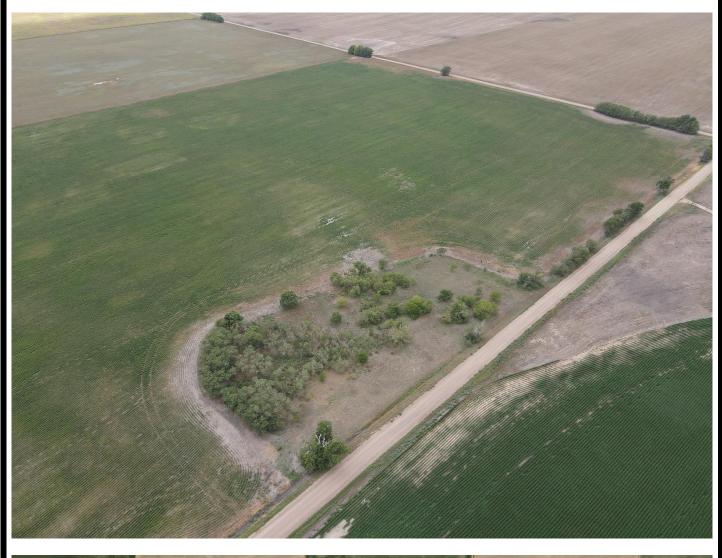

160 +/- Acres Edwards County, KS Land

## **LAND AUCTION**

Wednesday, September 14, 2022, Time: 10:30 am

Online, in Person, and by Phone

SALE WILL BE HELD AT: Crazy Mule, 106 Kansas, Greensburg, KS Seller: Rita Cole

Legal Description: The NW4 of S16-T26-R18, Edwards Co, KS.