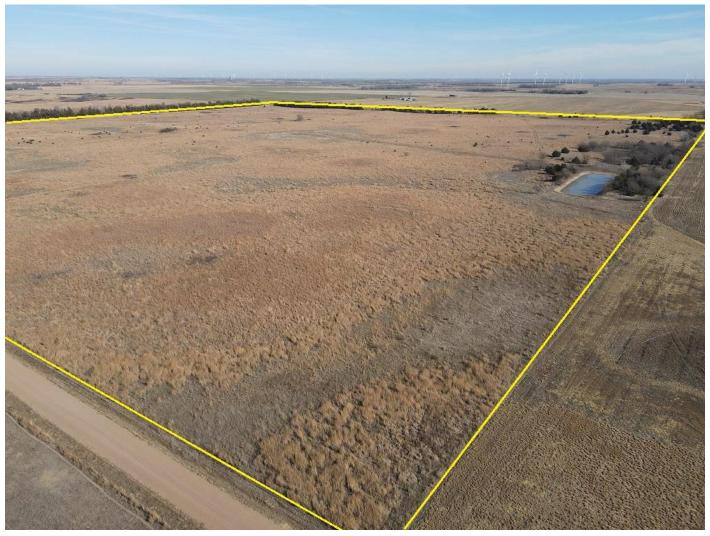

## **LAND AUCTION**

Wednesday, December 29, 2021 Time: 1:30pm

Online, in Person and by Phone

SALE WILL BE HELD AT: Hamm Auction Center, 107 NE State Rd, Pratt, KS

Seller: Gene Blackwelder

**Tract 1: Legal Description:** NW4 of 2-30-11, Barber Co, KS. 82.53 Acres CRP, 73.71+/- Native Grass and Trees. **Earnest Money:** \$10,000.00 on day of sale, balance in Certified Funds on Day of Closing. **Title Insurance & Escrow Agent Closing Fee:** 50% Buyer, 50% Seller; First American Title is the title company; **Taxes:** 2021 and any earlier taxes paid by the seller. 2022 Taxes to be paid by the Buyer. **2021 Taxes:** \$170.46. **FSA/CRP Payments:** 82.53 Acres of CRP @ \$49.67/Acre. CRP Expires 09-2022. 2021 FSA or CRP Payments remain with the Seller. 2022 FSA or CRP Payments shall pass to the Buyer. **Closing:** On or Before February 1, 2022, as seller is doing a 1031 Exchange. **Located** from Highway 42 at Isabel, travel East 3 miles on Highway 42. Land is in the SE corner of intersection. **Land sale is not subject to financing or appraisal. Possession:** On Closing. **Minerals:** Pass with the land to the Buyer.