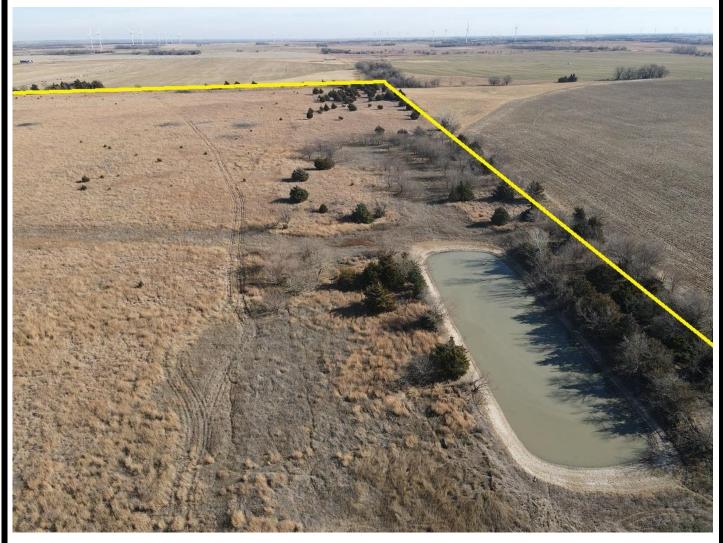

## **LAND AUCTION**

Wednesday, December 29, 2021 Time: 1:30pm

Online, in Person and by Phone

SALE WILL BE HELD AT: Hamm Auction Center, 107 NE State Rd, Pratt, KS

Seller: Gene Blackwelder

**Tract 1: Legal Description:** NW4 of 2-30-11, Barber Co, KS. 82.53 Acres CRP, 73.71+/- Native Grass and Trees. **Earnest Money:** \$10,000.00 on day of sale, balance in Certified Funds on Day of Closing. **Title Insurance & Escrow Agent Closing Fee:** 50% Buyer, 50% Seller; First American Title is the title company; **Taxes:** 2021 and any earlier taxes paid by the seller. 2022 Taxes to be paid by the Buyer. **2021 Taxes:** \$170.46. **FSA/CRP Payments:** 82.53 Acres of CRP @ \$49.67/Acre. CRP Expires 09-2022. 2021 FSA or CRP Payments remain with the Seller. 2022 FSA or CRP Payments shall pass to the Buyer. **Closing:** On or Before February 1, 2022, as seller is doing a 1031 Exchange. **Located** from Highway 42 at Isabel, travel East 3 miles on Highway 42. Land is in the SE corner of intersection. **Land sale is not subject to financing or appraisal. Possession:** On Closing. **Minerals:** Pass with the land to the Buyer.