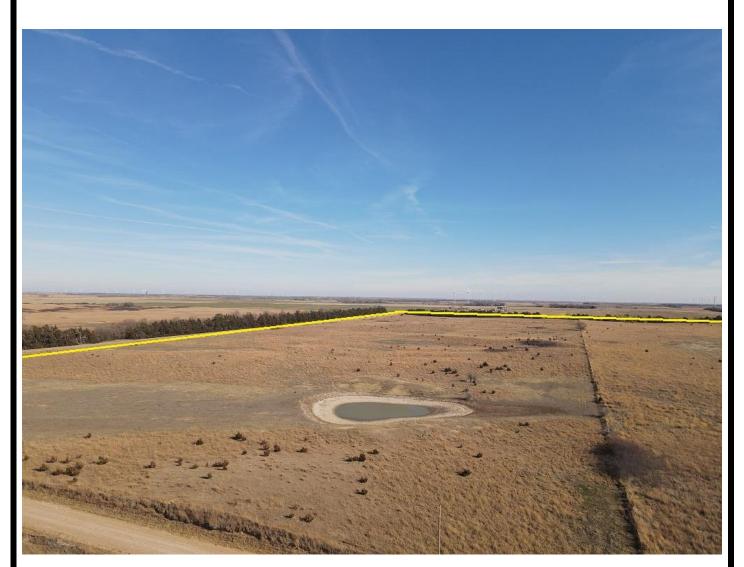

## **LAND AUCTION**

Wednesday, December 29, 2021 Time: 1:30pm

Online, in Person and by Phone

SALE WILL BE HELD AT: Hamm Auction Center, 107 NE State Rd, Pratt, KS

Seller: Gene Blackwelder

**Tract 1: Legal Description:** NW4 of 2-30-11, Barber Co, KS. 82.53 Acres CRP, 73.71+/- Native Grass and Trees. **Earnest Money:** \$10,000.00 on day of sale, balance in Certified Funds on Day of Closing. **Title Insurance & Escrow Agent Closing Fee:** 50% Buyer, 50% Seller; First American Title is the title company; **Taxes:** 2021 and any earlier taxes paid by the seller. 2022 Taxes to be paid by the Buyer. **2021 Taxes:** \$170.46. **FSA/CRP Payments:** 82.53 Acres of CRP @ \$49.67/Acre. CRP Expires 09-2022. 2021 FSA or CRP Payments remain with the Seller. 2022 FSA or CRP Payments shall pass to the Buyer. **Closing:** On or Before February 1, 2022, as seller is doing a 1031 Exchange. **Located** from Highway 42 at Isabel, travel East 3 miles on Highway 42. Land is in the SE corner of intersection. **Land sale is not subject to financing or appraisal. Possession:** On Closing. **Minerals:** Pass with the land to the Buyer.