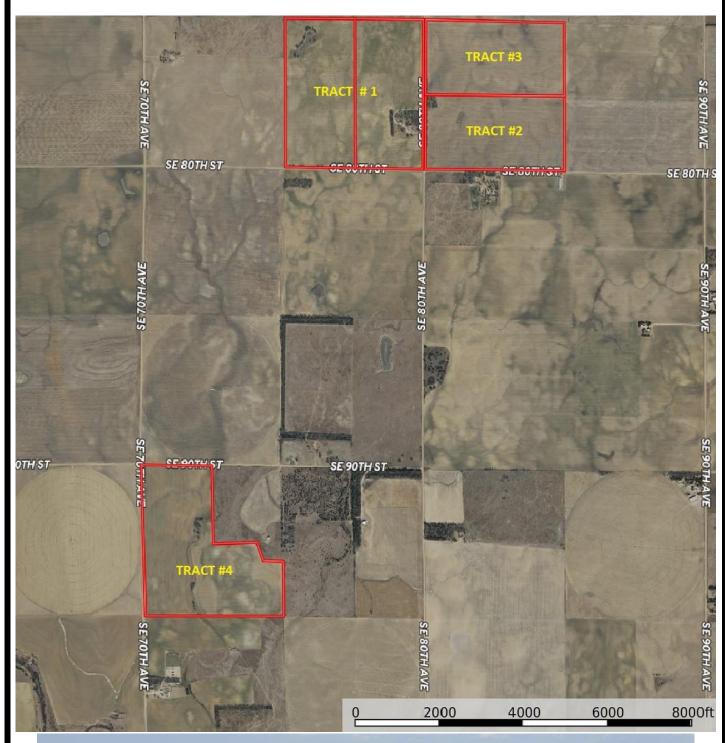

## Tract 1:

S11, T29, R12, ACRES 153+/-, SE4 LESS RD RW & HOMESTEAD

Sellers: Michael J Mueller, Christian J Mueller \$20,000.00 Earnest Money

Tenant to plant wheat in the fall and harvest June 2022. Buyer to receive cash rent and possession after 2022 harvest

Tract 2

S12, T29, R12, ACRES 80+/-, S2 SW4 LESS RD R/W

> Seller: Stephen R Mueller II \$10,000.00 Earnest Money

> > Tract 3

S12, T29, R12, ACRES 80 +/-, N2 SW4 LESS RD RW Seller: Lois J (Mueller) Klement \$10,000.00 Earnest Money

## Tract 4

S23, T29, R12, ACRES 117+/-, NW4 EXC TR BEG 1710.1 S NE/C NW/4 WLY 391.2 NWLY 341.4 W 817.2 N 1418.7 E 1321.9 TO POB LESS RD RW

**Seller: Gloria L Mueller** \$10,000.00 Earnest money

Buyer to receive \$5,000 cash rent in June 2022 for wheat ground. Tenant to harvest dryland corn and then plant to wheat. Buyer to receive possession after 2022 wheat harvest.