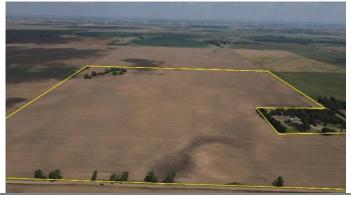

## Tract 1:

S11, T29, R12, ACRES 153+/-, SE4 LESS RD RW & HOMESTEAD

Sellers: Michael J Mueller, Christian J Mueller \$20,000.00 Earnest Money

Tenant to plant wheat in the fall and harvest June 2022. Buyer to receive cash rent and possession after 2022 harvest

Tract 2

S12, T29, R12, ACRES 80+/-, S2 SW4 LESS RD R/W

> Seller: Stephen R Mueller II \$10,000.00 Earnest Money

> > Tract 3

S12, T29, R12, ACRES 80 +/-, N2 SW4 LESS RD RW Seller: Lois J (Mueller) Klement \$10,000.00 Earnest Money