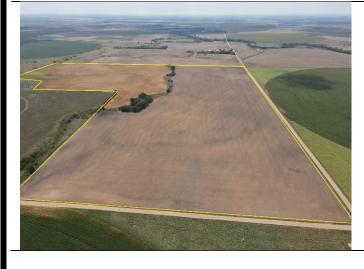

## Tract 4

S23, T29, R12, ACRES 117+/-, NW4 EXC TR BEG 1710.1 S NE/C NW/4 WLY 391.2 NWLY 341.4 W 817.2 N 1418.7 E 1321.9 TO POB LESS RD RW

**Seller: Gloria L Mueller** \$10,000.00 Earnest money

Buyer to receive \$5,000 cash rent in June 2022 for wheat ground. Tenant to harvest dryland corn and then plant to wheat. Buyer to receive possession after 2022 wheat harvest.