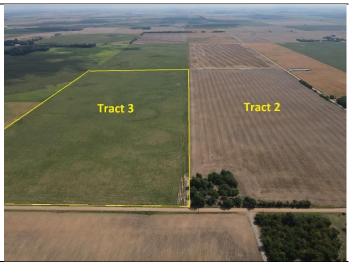

Tract 2

S12, T29, R12, ACRES 80+/-, S2 SW4 LESS RD R/W

> Seller: Stephen R Mueller II \$10,000.00 Earnest Money

> > Tract 3

S12, T29, R12, ACRES 80 +/-, N2 SW4 LESS RD RW Seller: Lois J (Mueller) Klement \$10,000.00 Earnest Money