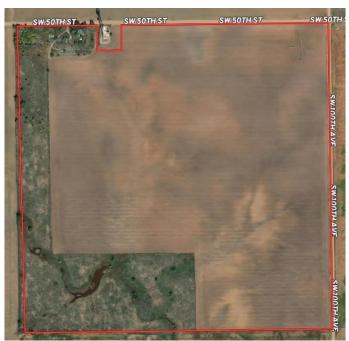

**Tract 1: Legal Description:** NE/4 of S35-T28-R15 Ex Tr Beg 1,806.85 W of NE Cor of NE/4, S 233.7, W 208.7, N 233.7, E 208.7 to POB, Pratt Co, KS. (Estate does NOT own tower) **Earnest Money:** \$10,000.00 on day of sale, balance in Certified Funds on Day of Closing. **Title Insurance & Escrow Agent Closing Fee:** 50% Buyer, 50% Seller; First American Title is the title company; **Taxes:** 2020 and any earlier taxes paid by the seller. 2021 Taxes shall be prorated to the date of closing. **2020 Taxes:** \$1,157.50 **FSA Payments:** 2021 FSA Payments (if any) remain with the Seller. 2022 FSA Payment (if any) pass to the Buyer. **Closing:** On or Before August 16, 2021. **Located** from Highway 54 and Main St in Cullison (SW 90<sup>th</sup> Ave), travel South for 4 mile, then 1 mile West on SW 50<sup>th</sup> St. Land is in SW corner of intersection. **Land sale is not subject to financing or appraisal. Possession:** After fall (2021) hay crop is removed. **Minerals:** Pass with the land to the Buyer