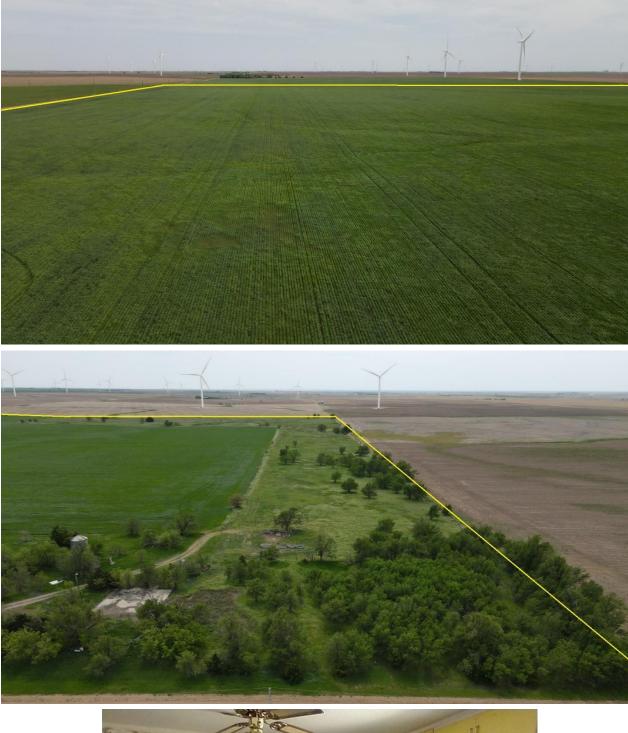

**Tract 1: Legal Description:** NE/4 of S35-T28-R15 Ex Tr Beg 1,806.85 W of NE Cor of NE/4, S 233.7, W 208.7, N 233.7, E 208.7 to POB, Pratt Co, KS. (Estate does NOT own tower) **Earnest Money:** \$10,000.00 on day of sale, balance in Certified Funds on Day of Closing. **Title Insurance & Escrow Agent Closing Fee:** 50% Buyer, 50% Seller; First American Title is the title company; **Taxes:** 2020 and any earlier taxes paid by the seller. 2021 Taxes shall be prorated to the date of closing. **2020 Taxes:** \$1,157.50 **FSA Payments:** 2021 FSA Payments (if any) remain with the Seller. 2022 FSA Payment (if any) pass to the Buyer. **Closing:** On or Before August 16, 2021. **Located** from Highway 54 and Main St in Cullison (SW 90<sup>th</sup> Ave), travel South for 4 mile, then 1 mile West on SW 50<sup>th</sup> St. Land is in SW corner of intersection. **Land sale is not subject to financing or appraisal. Possession:** After fall (2021) hay crop is removed. **Minerals:** Pass with the land to the Buyer