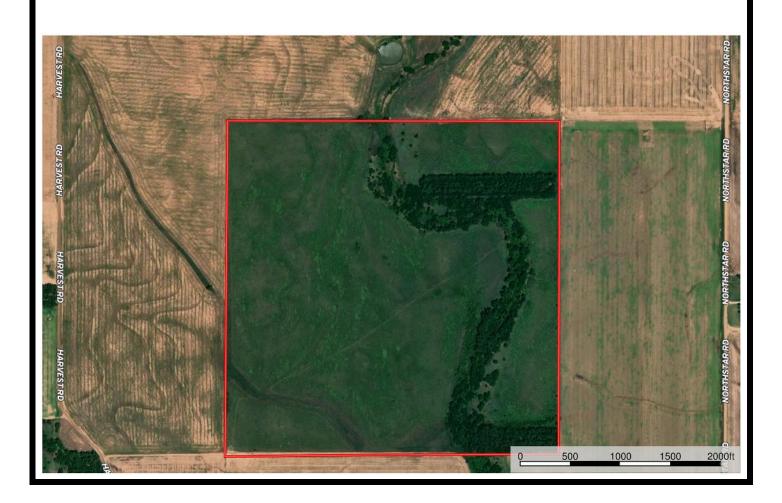

**Legal Description:** W2 SE4 & E2 SW4 of 22-30-11, Barber Co. KS – 160 +/- Acres

**Possession:** Hunting lease expires on Dec 31, 2021.

**CRP:** \$48.57 / Acre for 118.9 Acres, expires 9/30/2022.

Minerals: Pass with the land to the Buyer