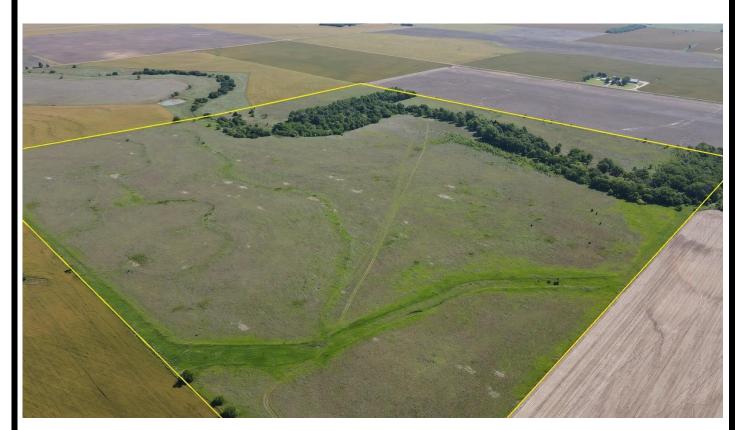

**Legal Description:** W2 SE4 & E2 SW4 of 22-30-11, Barber Co. KS – 160 +/- Acres

**Possession:** Hunting lease expires on Dec 31, 2021.

**CRP:** \$48.57 / Acre for 118.9 Acres, expires 9/30/2022.

Minerals: Pass with the land to the Buyer