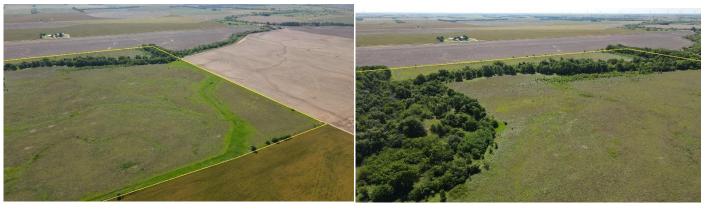

**Legal Description:** W2 SE4 & E2 SW4 of 22-30-11, Barber Co. KS – 160 +/- Acres

**Possession:** Hunting lease expires on Dec 31, 2021.

**CRP:** \$48.57 / Acre for 118.9 Acres, expires 9/30/2022.

Minerals: Pass with the land to the Buyer