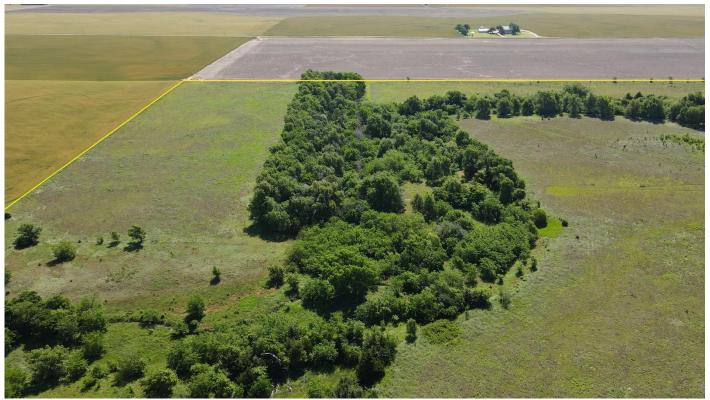

**Legal Description:** W2 SE4 & E2 SW4 of 22-30-11, Barber Co. KS – 160 +/- Acres

**Possession:** Hunting lease expires on Dec 31, 2021.

**CRP:** \$48.57 / Acre for 118.9 Acres, expires 9/30/2022.

Minerals: Pass with the land to the Buyer