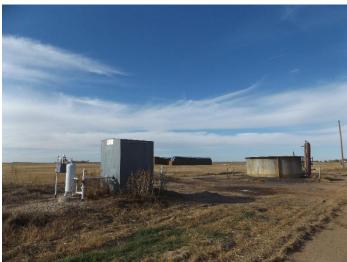

**Legal Description:** Tract 1 - SE4 of Section 31, Township 24, Range 15 Stafford Co. KS. 160 +/- Acres of Irrigated land with current stand of Alfalfa. Minerals and Production Pass to the Buyer. Irrigation System new in 2017 Reinke w/RPM Advanced. IHC 392 overhauled 2019 New Domestic Well 2019. Natural Gas will/may not be available for next irrigation season. More info on auction day.