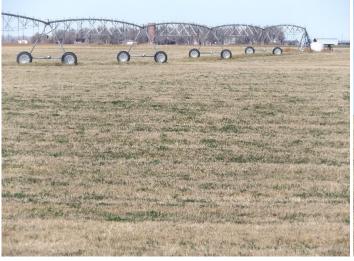

**Legal Description:** Tract 1 - SE4 of Section 31, Township 24, Range 15 Stafford Co. KS. 160 +/- Acres of Irrigated land with current stand of Alfalfa. Minerals and Production Pass to the Buyer. Irrigation System new in 2017 Reinke w/RPM Advanced. IHC 392 overhauled 2019 New Domestic Well 2019. Natural Gas will/may not be available for next irrigation season. More info on auction day.