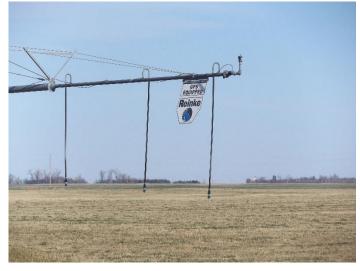

**Legal Description:** Tract 1 - SE4 of Section 31, Township 24, Range 15 Stafford Co. KS. 160 +/- Acres of Irrigated land with current stand of Alfalfa. Minerals and Production Pass to the Buyer. Irrigation System new in 2017 Reinke w/RPM Advanced. IHC 392 overhauled 2019 New Domestic Well 2019. Natural Gas will/may not be available for next irrigation season. More info on auction day.