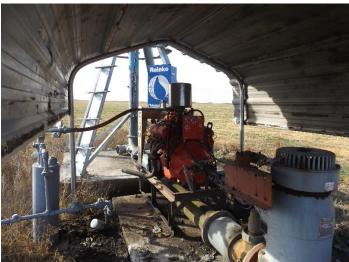

**Legal Description:** Tract 1 - SE4 of Section 31, Township 24, Range 15 Stafford Co. KS. 160 +/- Acres of Irrigated land with current stand of Alfalfa. Minerals and Production Pass to the Buyer. Irrigation System new in 2017 Reinke w/RPM Advanced. IHC 392 overhauled 2019 New Domestic Well 2019. Natural Gas will/may not be available for next irrigation season. More info on auction day.