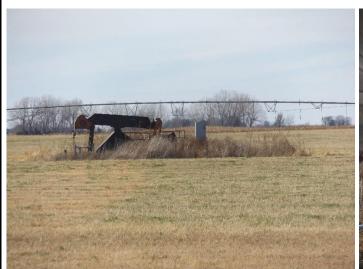

**Legal Description:** Tract 1 - SE4 of Section 31, Township 24, Range 15 Stafford Co. KS. 160 +/- Acres of Irrigated land with current stand of Alfalfa. Minerals and Production Pass to the Buyer. Irrigation System new in 2017 Reinke w/RPM Advanced. IHC 392 overhauled 2019 New Domestic Well 2019. Natural Gas will/may not be available for next irrigation season. More info on auction day.