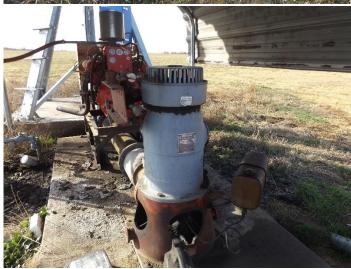

**Legal Description:** Tract 1 - SE4 of Section 31, Township 24, Range 15 Stafford Co. KS. 160 +/- Acres of Irrigated land with current stand of Alfalfa. Minerals and Production Pass to the Buyer. Irrigation System new in 2017 Reinke w/RPM Advanced. IHC 392 overhauled 2019 New Domestic Well 2019. Natural Gas will/may not be available for next irrigation season. More info on auction day.