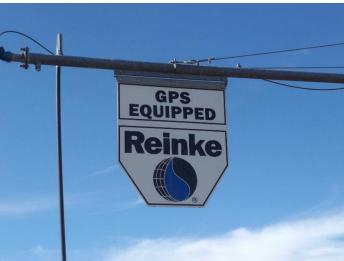

**Legal Description:** Tract 1 - SE4 of Section 31, Township 24, Range 15 Stafford Co. KS. 160 +/- Acres of Irrigated land with current stand of Alfalfa. Minerals and Production Pass to the Buyer. Irrigation System new in 2017 Reinke w/RPM Advanced. IHC 392 overhauled 2019 New Domestic Well 2019. Natural Gas will/may not be available for next irrigation season. More info on auction day.