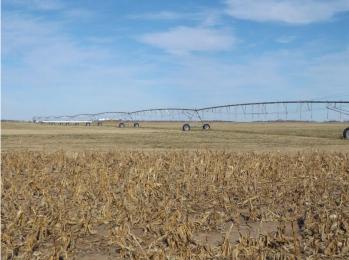

**Legal Description:** Tract 1 - SE4 of Section 31, Township 24, Range 15 Stafford Co. KS. 160 +/- Acres of Irrigated land with current stand of Alfalfa. Minerals and Production Pass to the Buyer. Irrigation System new in 2017 Reinke w/RPM Advanced. IHC 392 overhauled 2019 New Domestic Well 2019. Natural Gas will/may not be available for next irrigation season. More info on auction day.