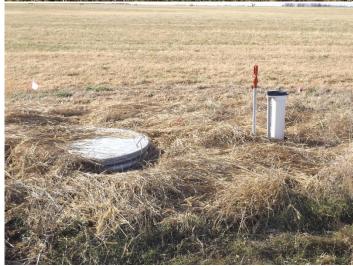

**Legal Description:** Tract 1 - SE4 of Section 31, Township 24, Range 15 Stafford Co. KS. 160 +/- Acres of Irrigated land with current stand of Alfalfa. Minerals and Production Pass to the Buyer. Irrigation System new in 2017 Reinke w/RPM Advanced. IHC 392 overhauled 2019 New Domestic Well 2019. Natural Gas will/may not be available for next irrigation season. More info on auction day.